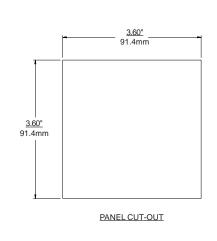

# **PANEL MOUNT**

 Front of panel is NEMA 1, general purpose only.

2) Panel mounting clips supplied with monitor.