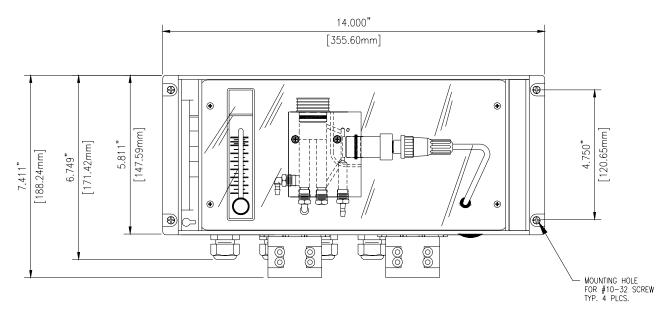

## PANEL MOUNT VERSION

ATI-0124

#### **NEMA-4X VERSION**

#### **NOTES**

- 1) Panel Mount Enclosure Material: Aluminum, Black Anodized
- 2) Nema-4X Encloure Material:
  Base: Molded ABS, tan in color
  Cover: Clear Lexan, tan in color
- 3) Nema-4X Rating:
  NEMA rated types 4,4X
  IEC 529 rated IP66
  flammability rating UL94 HB