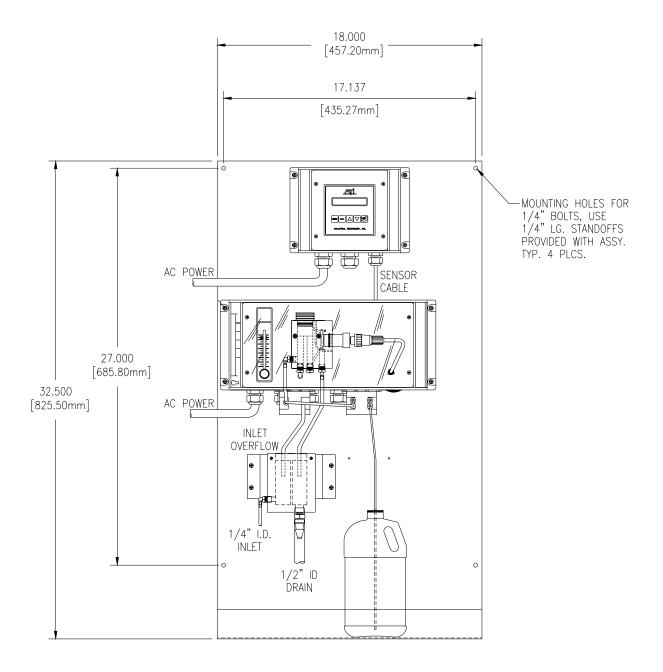

# WALL MOUNT SYSTEM CONFIGURATION

ATI-0566

SS-A1581, RE (09/06)

Page 1 of 8

# **PANEL MOUNT**

 Front of panel is NEMA 1, general purpose only.

2) Panel mounting clips supplied with monitor.

# WALL MOUNT - NEMA-4X

ATI-0126

1) Wall mounting requires customer supplied screws or bolts.

SS-A1581, RE (09/06) Page 5 of 8