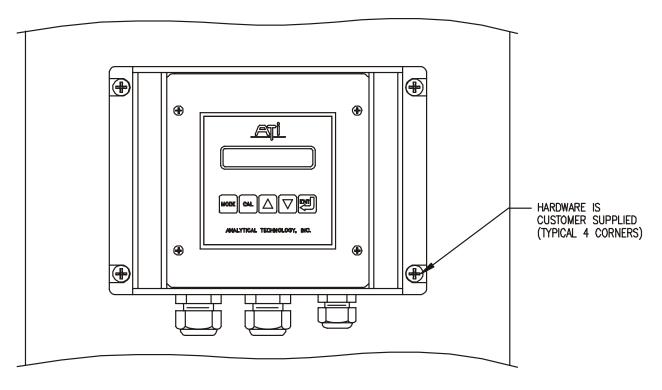

# WALL MOUNT - NEMA-4X

ATI-0126

1) Wall mounting requires customer supplied screws or bolts.

SS-A1581, RE (09/06) Page 5 of 8