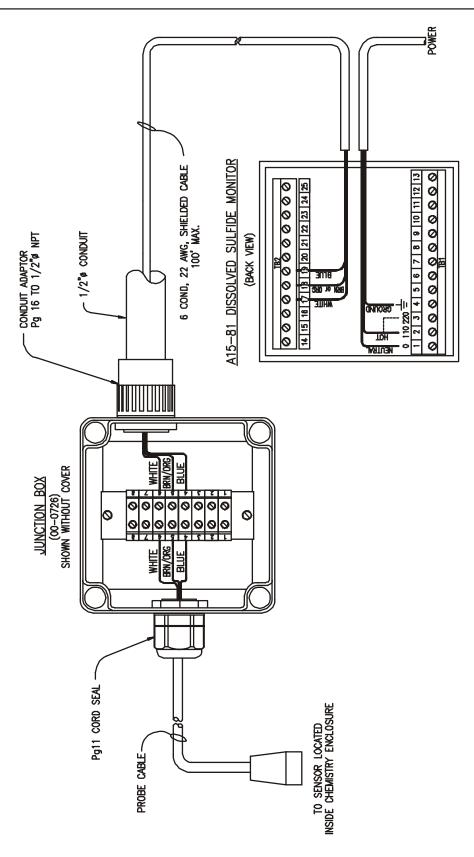

## A15/81 DISSOLVED SULFIDE MONITOR

# A15/81 DISSOLVED SULFIDE MONITOR (BACK VIEW)

ATI-0385

- 1: AC POWER Neutral
- 2: AC POWER 110V HOT
- 3: AC POWER 220V HOT
- 4: AC GROUND
- 5: RELAY A Normally Open
- 6: RELAY A Common
- 7: RELAY A Normally Closed
- 8: RELAY B Normally Open
- 9: RELAY B Common
- 10: RELAY B Normally Closed
- 11: CLEANER RELAY C Normally Open
- 12: RELAY C/D Common
- 13: ALARM RELAY D Normally Closed

- 14: mA OUTPUT (+)
- 15: Unused
- 16: mA OUTPUT (-)
- 17: Sensor White
- 18: Sensor Brown or Orange
- 19: Sensor Blue
- 20: Unused
- 21: Unused
- 22: Unused
- 23: Unused
- 24: Unused
- 25: Unused

SS-A1581, RE (09/06) Page 6 of 8

# **MONITOR W/JUNCTION BOX WIRING**

ATI-0417