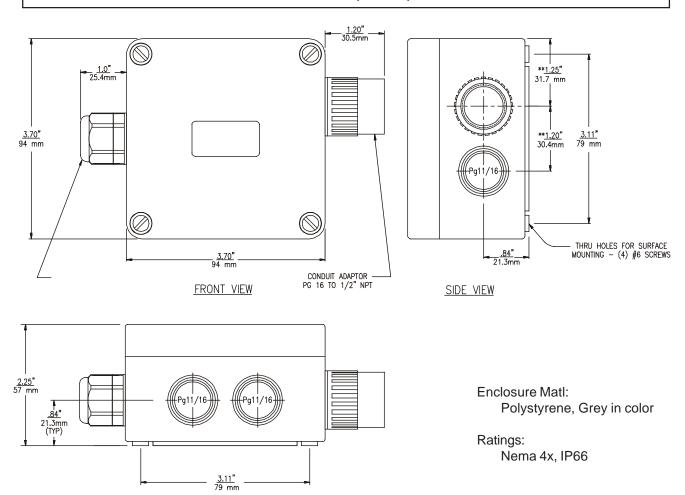

EM CONFIGURATION



ATI-0566

SS-A1581, RE (09/06)

Page 1 of 8



## PANEL MOUNT VERSION





ATI-0124

#### **NEMA-4X VERSION**

# 8.10" 206mm 7.50" 191mm 121mm 147mm 147mm 220 Pg 16 CORD GRIPS Pg 11 CORD GRIPS



#### **NOTES**

- 1) Panel Mount Enclosure Material: Aluminum, Black Anodized
- 2) Nema-4X Encloure Material:
  Base: Molded ABS, tan in color
  Cover: Clear Lexan, tan in color
- 3) Nema-4X Rating:
  NEMA rated types 4,4X
  IEC 529 rated IP66
  flammability rating UL94 HB

Page 2 of 8

ATI-010



#### **CHEMISTRY ENCLOSURE**





## **ENCLOSURE MATERIAL:**

Base: Molded ABS, tan in color Cover: Clear Lexan, w/dual hinge

# RATINGS:

Nema Rated 4, 4X IEC 529 rated IP66 Flammability Rating UL94 HB

## ATI-0549

SS-A1581, RE (09/06) Page 3 of 8



# **JUNCTION BOX - (00-0048)**



**BOTTOM VIEW** 



# **PANEL MOUNT**





 Front of panel is NEMA 1, general purpose only.

2) Panel mounting clips supplied with monitor.

# ATI-0125

# WALL MOUNT - NEMA-4X



ATI-0126

1) Wall mounting requires customer supplied screws or bolts.

SS-A1581, RE (09/06) Page 5 of 8



## A15/81 DISSOLVED SULFIDE MONITOR

# A15/81 DISSOLVED SULFIDE MONITOR (BACK VIEW)



ATI-0385

- 1: AC POWER Neutral
- 2: AC POWER 110V HOT
- 3: AC POWER 220V HOT
- 4: AC GROUND
- 5: RELAY A Normally Open
- 6: RELAY A Common
- 7: RELAY A Normally Closed
- 8: RELAY B Normally Open
- 9: RELAY B Common
- 10: RELAY B Normally Closed
- 11: CLEANER RELAY C Normally Open
- 12: RELAY C/D Common
- 13: ALARM RELAY D Normally Closed

- 14: mA OUTPUT (+)
- 15: Unused
- 16: mA OUTPUT (-)
- 17: Sensor White
- 18: Sens