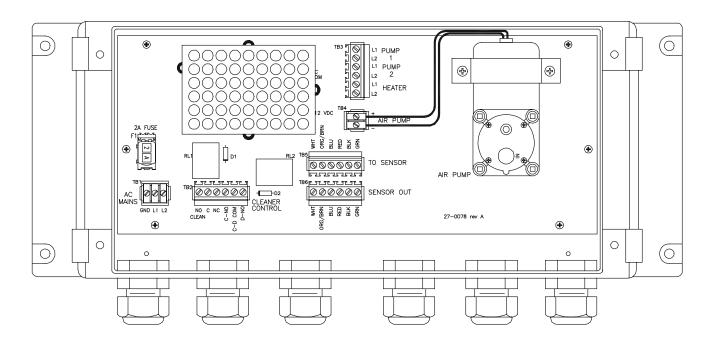

# AC POWER WIRING CHEMISTRY ENCLOSURE w/ RELAYS (CUSTOMER CONNECTIONS)

## LOCATED INSIDE ENCLOSURE

ATI-0550

SS-A1581, RE (09/06) Page 7 of 8