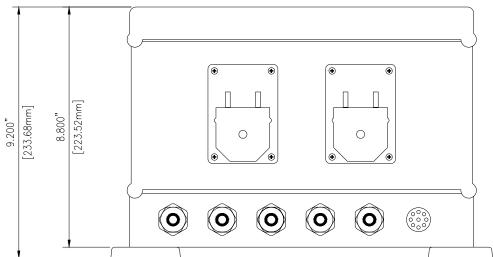

# WALL MOUNT - NEMA-4X

ATI-0126

1) Wall mounting requires customer supplied screws or bolts.

SS-A1581, RE (09/06) Page 5 of 8