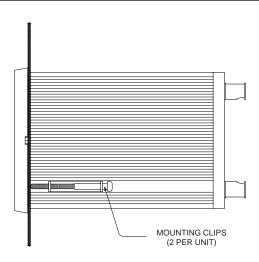

## PANEL MOUNT VERSION

ATI-0124

# **PANEL MOUNT**

 Front of panel is NEMA 1, general purpose only.

2) Panel mounting clips supplied with monitor.