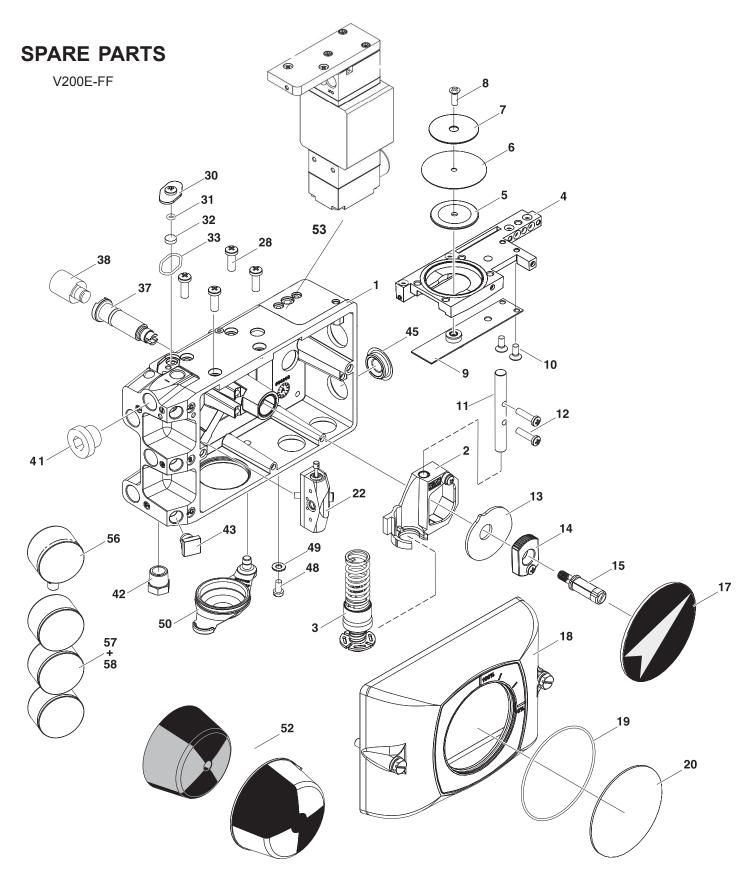

## V200E-FF Electropneumatic Positioner

| Item    | Description                               | Part No. | Qty |
|---------|-------------------------------------------|----------|-----|
| 1       | Housing                                   |          | 1   |
| 2       | Feedback Arm Assembly                     | 4091002  | 1   |
|         | Includes Arm, Ball Bearing                |          | 1   |
|         | Screw ISO 1207 M4x12                      |          | 1   |
|         | Bearing 8x8                               |          | 2   |
|         | Pin ISO 8752 2.5x8                        |          | 1   |
| 3       | Feedback Spring Assembly 3-15 PSI         | 4091018  | 1   |
|         | Feedback Spring Assembly 6-30 PSI         | 4091019  | 1   |
| 4       | Membrane Plate Assembly                   | 4090081  | 1   |
| 5,6,7,8 | Included in above, membrane piston        |          | 1   |
|         | Membrane, washer, screw                   |          | 1   |
| 9       | Balance Arm (included with FB arm assy)   |          | 1   |
| 10      | Screw ISO 1207 M4x8                       |          | 2   |
|         | Included with balance arm                 |          |     |
| 11      | Guide Pin                                 | 4090024  | 1   |
|         | Included with feedback arm assembly Screw |          | 1   |
| 12      | ISO 1207 M4x14                            |          | 2   |
| 13      | Cam (C1 is Standard)                      | Varies   | 1   |
| 14      | Cam nut and screw                         | 4090030  | 1   |
| 15      | Indicator screw                           |          | 1   |
| 17      | Indicator Arrow                           | 4090049  | 1   |
| 18      | Front cover assembly                      | 4091001  | 1   |
| 19      | Indicator cover o-ring                    | 4090039  | 1   |
| 20      | Indicator Cover Flat                      | 4090038  | 1   |
| 21      | Front Cover O-ring Nitrile                | 4092002  | 1   |
| 22      | Pilot Valve (SG/LB)                       | 4091010  | 1   |
| 22      | Pilot Valve HG ( High Gain)               | 4091008  | 1   |
| 22      | Pilot Valve (SHGHF) Super High Gain High  | 4091011  | 1   |
| 23,24   | Flw Top Cover Plate with screw            | 4090080  | 1   |
| 30 -33  | Filter Cover Plate Assembly               | 4090032  | 1   |
| 37      | Drive Shaft                               | 4090029  | 1   |
| 38      | Spindle (D1 is standard)                  | Varies   | 1   |
| 41      | "Stainless Steel 1/4"" I/P Plug"          | 400261   | 1   |
| 42      | Bug screen/Silencer                       | 400149   | 1   |
| 43      | "1/8"" plastic gauge plug"                | 4090618  | 4   |
| 45      | Blind Plug                                | 4093017  | 1   |
| 50      | Zero Plug                                 | 4090037  | 1   |
| 52      | Dome Indicator Kit (yellow/black) Dome    | 4093008  | 1   |
| 52      | Indicator Kit ( red/green)                | 4093010  | 1   |
| 53      | FF I/P converter                          | 4091004  | 1   |