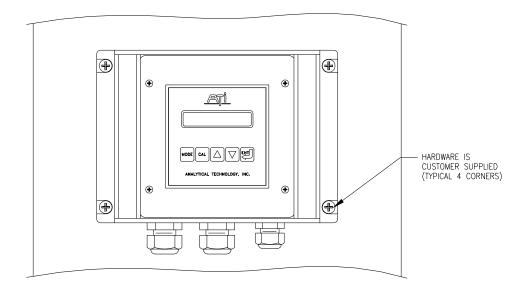

# WALL MOUNT - NEMA-4X

ATI-0126

1) Wall mounting requires customer supplied screws or bolts.

SS-A1566, RE (9/06) Page 5 of 8