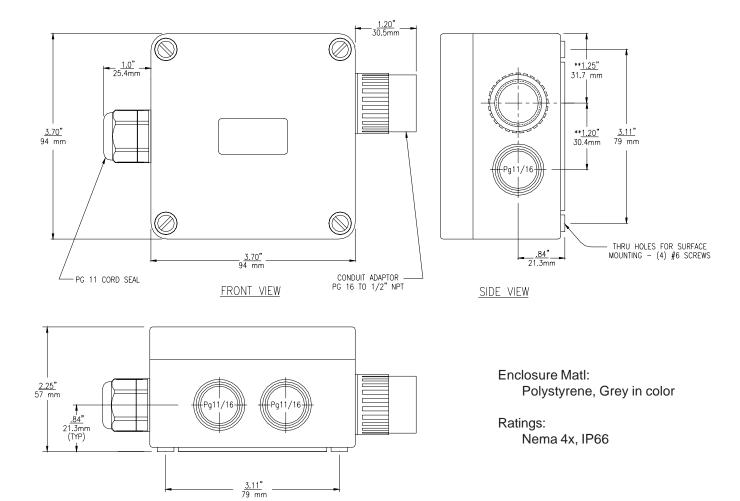

# WALL MOUNT SYSTEM CONFIGURATION



ATI-0566

SS-A1566, RE (9/06)

Page 1 of 8



## PANEL MOUNT VERSION





ATI-0124

ATI-010

#### **NEMA-4X VERSION**





# **NOTES**

- 1) Panel Mount Enclosure Material: Aluminum, Black Anodized
- 2) Nema-4X Encloure Material:
  Base: Molded ABS, tan in color
  Cover: Clear Lexan, tan in color
- 3) Nema-4X Rating:
  NEMA rated types 4,4X
  IEC 529 rated IP66
  flammability rating UL94 HB

SS-A1566, RE (9/06) Page 2 of 8



## **CHEMISTRY ENCLOSURE**





# **ENCLOSURE MATERIAL:**

Base: Molded ABS, tan in color. Cover: Clear Lexan w/dual hinge

# RATINGS:

Nema rated types 4, 4X IEC 529 rated IP66 Flammability rating UL94 HB

#### ATI-0549

SS-A1566, RE (9/06) Page 3 of 8



# **JUNCTION BOX - (00-0048)**



BOTTOM VIEW



# **PANEL MOUNT**





 Front of panel is NEMA 1, general purpose only.

2) Panel mounting clips supplied with monitor.

ATI-0125, RA, (10/95)

# WALL MOUNT - NEMA-4X



ATI-0126

1) Wall mounting requires customer supplied screws or bolts.

SS-A1566, RE (9/06) Page 5 of 8



## A15/66 DISSOLVED SULFITE MONITOR

# A15/66 DISSOLVED SULFITE MONITOR (BACK VIEW)



ATI-0385

- 1: AC POWER Neutral
- 2: AC POWER 110V HOT
- 3: AC POWER 220V HOT
- 4: AC GROUND
- 5: RELAY A Normally Open
- 6: RELAY A Common
- 7: RELAY A Normally Closed
- 8: RELAY B Normally Open
- 9: RELAY B Common
- 10: RELAY B Normally Closed
- 11: CLEANER RELAY C Normally Open
- 12: RELAY C/D Common
- 13: ALARM RELAY D Normally Closed

- 14: mA OUTPUT (+)
- 15: Unused
- 16: mA OUTPUT (-)
- 17: Sensor White
- 18: