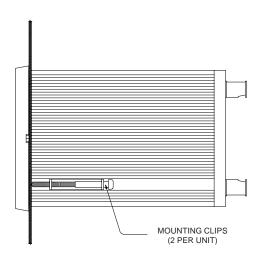

# **PANEL MOUNT**

 Front of panel is NEMA 1, general purpose only.

2) Panel mounting clips supplied with monitor.

ATI-0125, RA, (10/95)