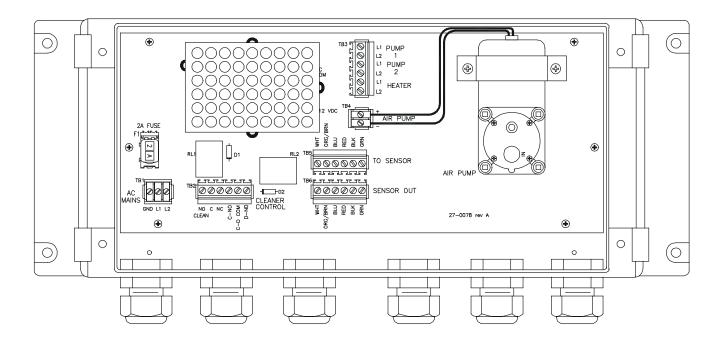

## **CHEMISTRY ENCLOSURE**

# **ENCLOSURE MATERIAL:**

Base: Molded ABS, tan in color. Cover: Clear Lexan w/dual hinge

# RATINGS:

Nema rated types 4, 4X IEC 529 rated IP66 Flammability rating UL94 HB

#### ATI-0549

SS-A1566, RE (9/06) Page 3 of 8