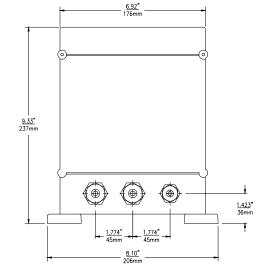

# WALL MOUNT SYSTEM CONFIGURATION



ATI-0566

SS-A1566, RE (9/06)

Page 1 of 8



## PANEL MOUNT VERSION





ATI-0124

ATI-010

#### **NEMA-4X VERSION**





# **NOTES**

- 1) Panel Mount Enclosure Material: Aluminum, Black Anodized
- 2) Nema-4X Encloure Material:
  Base: Molded ABS, tan in color
  Cover: Clear Lexan, tan in color
- 3) Nema-4X Rating:
  NEMA rated types 4,4X
  IEC 529 rated IP66
  flammability rating UL94 HB

SS-A1566, RE (9/06) Page 2 of 8



## **CHEMISTRY ENCLOSURE**





# **ENCLOSURE MATERIAL:**

Base: Molded ABS, tan in color. Cover: Clear Lexan w/dual hinge

# RATINGS:

Nema rated types 4, 4X IEC 529 rated IP66 Flammability rating UL94 HB

#### ATI-0549

SS-A1566, RE (9/06) Page 3 of 8



# **JUNCTION BOX - (00-0048)**



BOTTOM VIEW



# **PANEL MOUNT**





 Front of panel is NEMA 1, general purpose only.

2) Panel mounting clips supplied with monitor.

ATI-0125, RA, (10/95)

# WALL MOUNT - NEMA-4X



ATI-0126

1) Wa