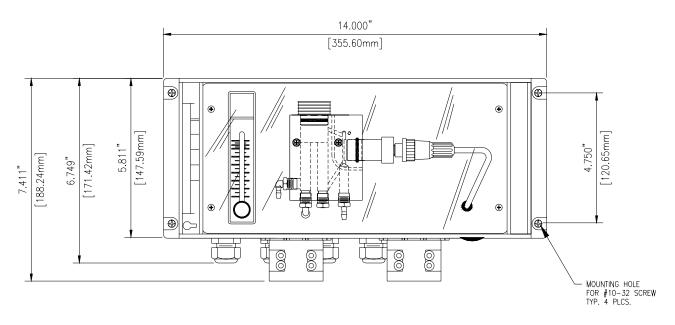

# WALL MOUNT - NEMA-4X

ATI-0126

1) Wall mounting requires customer supplied screws or bolts.

SS-A1566, RE (9/06) Page 5 of 8