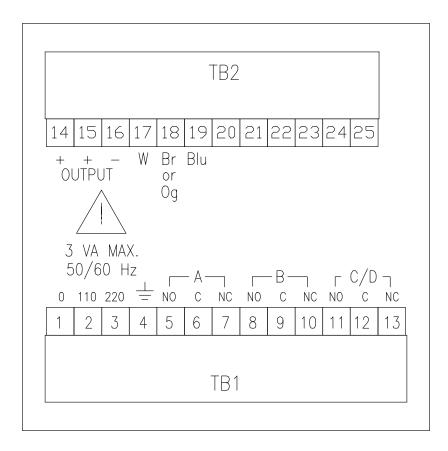

# A15/66 DISSOLVED SULFITE MONITOR (BACK VIEW)

ATI-0385

- 1: AC POWER Neutral
- 2: AC POWER 110V HOT
- 3: AC POWER 220V HOT
- 4: AC GROUND
- 5: RELAY A Normally Open
- 6: RELAY A Common
- 7: RELAY A Normally Closed
- 8: RELAY B Normally Open
- 9: RELAY B Common
- 10: RELAY B Normally Closed
- 11: CLEANER RELAY C Normally Open
- 12: RELAY C/D Common
- 13: ALARM RELAY D Normally Closed

- 14: mA OUTPUT (+)
- 15: Unused
- 16: mA OUTPUT (-)
- 17: Sensor White
- 18: Sensor Brown or Orange
- 19: Sensor Blue
- 20: Unused
- 21: Unused
- 22: Unused
- 23: Unused
- 24: Unused
- 25: Unused

SS-A1566, RE (9/06) Page 6 of 8