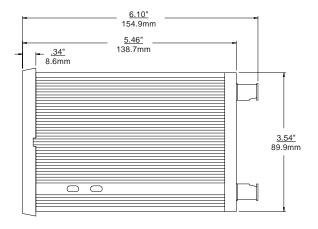

# WALL MOUNT SYSTEM CONFIGURATION



ATI-0566

SS-A1566, RE (9/06)

Page 1 of 8



## PANEL MOUNT VERSION





ATI-0124

ATI-010

#### **NEMA-4X VERSION**





# **NOTES**

- 1) Panel Mount Enclosure Material: Aluminum, Black Anodized
- 2) Nema-4X Encloure Material:
  Base: Molded ABS, tan in color
  Cover: Clear Lexan, tan in color
- 3) Nema-4X Rating:
  NEMA rated types 4,4X
  IEC 529 rated IP66
  flammability rating UL94 HB

SS-A1566, RE (9/06) Page 2 of 8



## **CHEMISTRY ENCLOSURE**





# **ENCLOSURE MATERIAL:**

Base: Molded ABS, tan in color. Cover: Clear Lexan w/dual hinge

# RATINGS:

Nema rated types 4, 4X IEC 529 rated IP66 Flammability rating UL94 HB

#### ATI-0549

SS-A1566, RE (9/06) Page 3 of 8



# **JUNCTION BOX - (00-0048)**



BOTTOM VIEW



# **PANEL MOUNT**





 Front of panel is NEMA 1, general purpose only.

2) Panel mounting clips supplied with monitor.

ATI-0125, RA, (