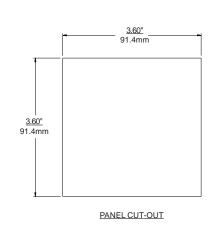

# **NOTES**

- 1) Panel Mount Enclosure Material: Aluminum, Black Anodized
- 2) Nema-4X Encloure Material:
  Base: Molded ABS, tan in color
  Cover: Clear Lexan, tan in color
- 3) Nema-4X Rating:
  NEMA rated types 4,4X
  IEC 529 rated IP66
  flammability rating UL94 HB