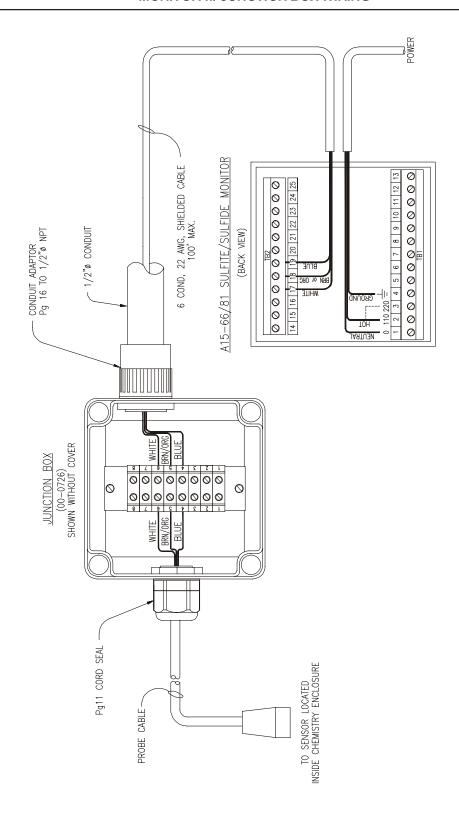

# **JUNCTION BOX - (00-0048)**

BOTTOM VIEW

# A15/66 DISSOLVED SULFITE MONITOR (BACK VIEW)

ATI-0385

- 1: AC POWER Neutral
- 2: AC POWER 110V HOT
- 3: AC POWER 220V HOT
- 4: AC GROUND
- 5: RELAY A Normally Open
- 6: RELAY A Common
- 7: RELAY A Normally Closed
- 8: RELAY B Normally Open
- 9: RELAY B Common
- 10: RELAY B Normally Closed
- 11: CLEANER RELAY C Normally Open
- 12: RELAY C/D Common
- 13: ALARM RELAY D Normally Closed

- 14: mA OUTPUT (+)
- 15: Unused
- 16: mA OUTPUT (-)
- 17: Sensor White
- 18: Sensor Brown or Orange
- 19: Sensor Blue
- 20: Unused
- 21: Unused
- 22: Unused
- 23: Unused
- 24: Unused
- 25: Unused

SS-A1566, RE (9/06) Page 6 of 8

# **MONITOR W/ JUNCTION BOX WIRING**