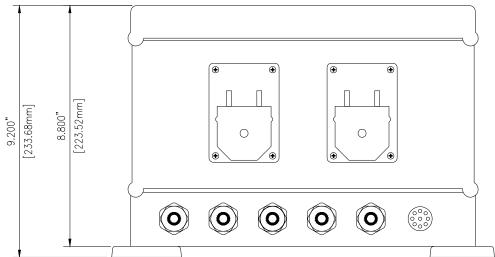

## **CHEMISTRY ENCLOSURE**

# **ENCLOSURE MATERIAL:**

Base: Molded ABS, tan in color. Cover: Clear Lexan w/dual hinge

# RATINGS:

Nema rated types 4, 4X IEC 529 rated IP66 Flammability rating UL94 HB