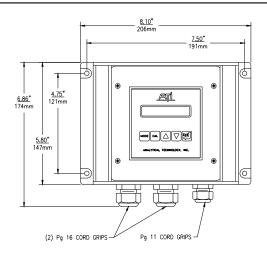

#### **NEMA-4X VERSION**

# **NOTES**

- 1) Panel Mount Enclosure Material: Aluminum, Black Anodized
- 2) Nema-4X Encloure Material:
  Base: Molded ABS, tan in color
  Cover: Clear Lexan, tan in color
- 3) Nema-4X Rating:
  NEMA rated types 4,4X
  IEC 529 rated IP66
  flammability rating UL94 HB