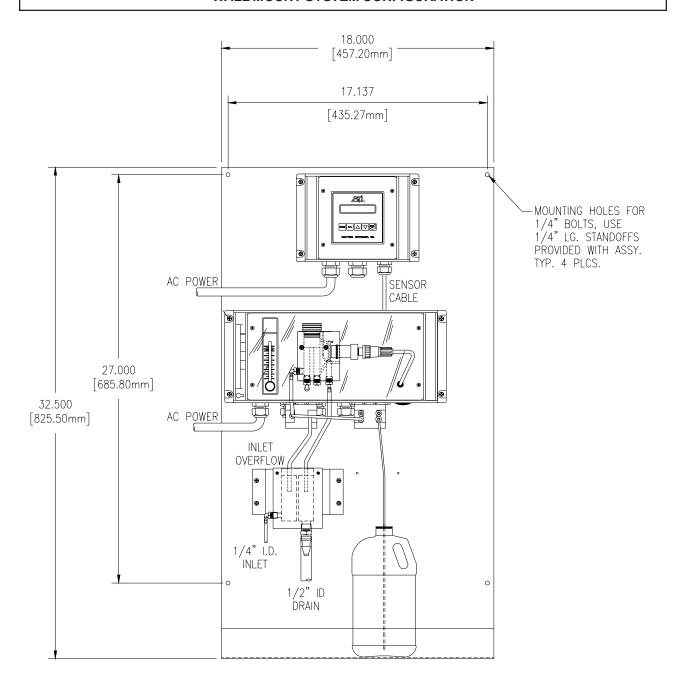

# WALL MOUNT SYSTEM CONFIGURATION

ATI-0566

SS-A1566, RE (9/06)

Page 1 of 8

# WALL MOUNT - NEMA-4X

ATI-0126

1) Wall mounting requires customer supplied screws or bolts.

SS-A1566, RE (9/06) Page 5 of 8