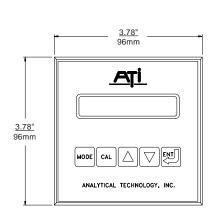

## PANEL MOUNT VERSION

ATI-0124

ATI-010

# **PANEL MOUNT**

 Front of panel is NEMA 1, general purpose only.

2) Panel mounting clips supplied with monitor.

ATI-0125, RA, (10/95)