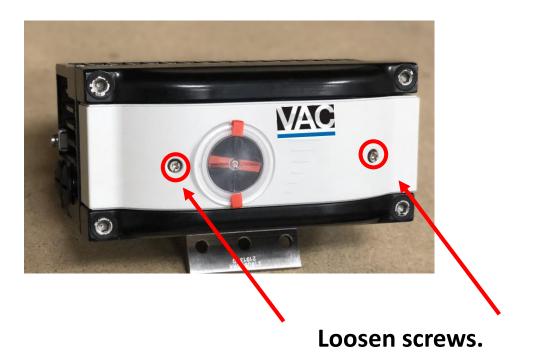

## **D400 EX Push Buttons**

The D400 EX (explosion proof) unit is completely contained in a rugged die-cast aluminum housing. The unit has a unique cover arrangement that allows for simple entry into the calibration/configuration chamber, while not exposing internal components and thus breaking the hazardous area classification. In order to reach the push button chamber, remove the two top screws on the face of the positioner. The lid will then open and 4 push buttons will then be available. The D400 can be fully calibrated and even configured from onboard push buttons.