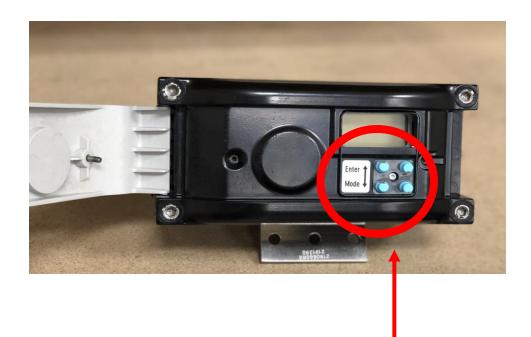

## **D400 EX Push Buttons**

The D400 EX (explosion proof) unit is completely contained in a rugged die-cast aluminum housing. The unit has a unique cover arrangement that allows for simple entry into the calibration/configuration chamber, while not exposing internal components and thus breaking the hazardous area classification. In order to reach the push button chamber, remove the two top screws on the face of the positioner. The lid will then open and 4 push buttons will then be available. The D400 can be fully calibrated and even configured from onboard push buttons.