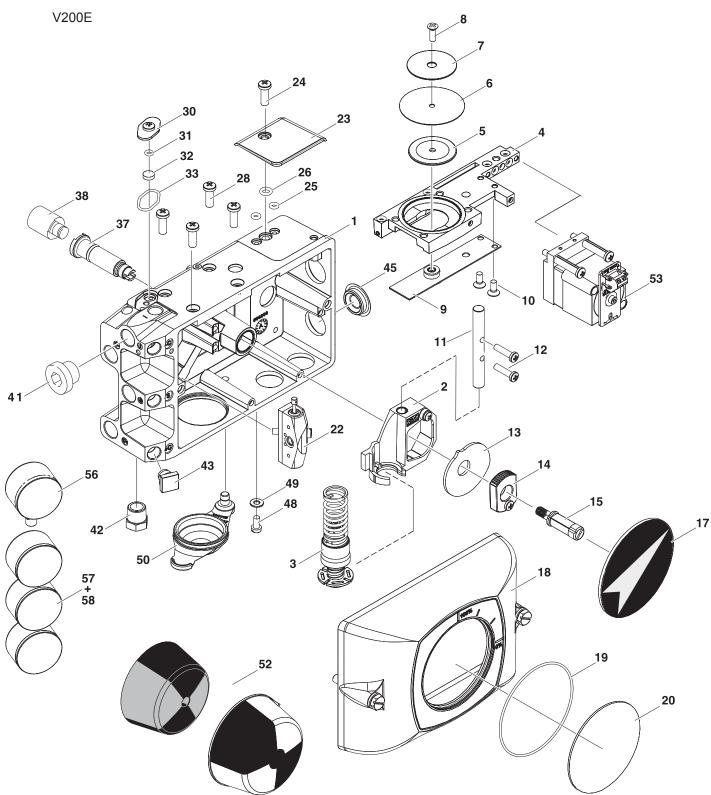

## **V200E Electropneumatic Positioner**

| Item    | Description                                  | Part No. | Qty |
|---------|----------------------------------------------|----------|-----|
| 1       | Housing                                      |          | 1   |
| 2       | Feedback Arm Assembly                        | 4091002  | 1   |
|         | Includes Arm, Ball Bearing                   |          | 1   |
|         | Screw ISO 1207 M4x12                         |          | 1   |
|         | Bearing 8x8                                  |          | 2   |
|         | Pin ISO 8752 2.5x8                           |          | 1   |
| 3       | Feedback Spring Assembly 3-15 PSI            | 4091018  | 1   |
|         | Feedback Spring Assembly 6-30 PSI            | 4091019  | 1   |
| 4       | Membrane Plate Assembly                      | 4090081  | 1   |
| 5,6,7,8 | Included in above, membrane piston           |          | 1   |
|         | Membrane, washer, screw                      |          | 1   |
| 9       | Balance Arm (included with FB arm assy)      |          | 1   |
| 10      | Screw ISO 1207 M4x8                          |          | 2   |
|         | Included with balance arm                    |          |     |
| 11      | Guide Pin                                    | 4090024  | 1   |
|         | Included with feedback arm assembly          |          | 1   |
| 12      | Screw ISO 1207 M4x14                         |          | 2   |
| 13      | Cam (C1 is Standard)                         | Varies   | 1   |
| 14      | Cam nut and screw                            | 4090030  | 1   |
| 15      | Indicator screw                              |          | 1   |
| 17      | Indicator Arrow                              | 4090049  | 1   |
| 18      | Front cover assembly                         | 4091001  | 1   |
| 19      | Indicator cover o-ring                       | 4090039  | 1   |
| 20      | Indicator Cover Flat                         | 4090038  | 1   |
| 21      | Front Cover O-ring Nitrile                   | 4092002  | 1   |
| 22      | Pilot Valve (SG/LB)                          | 4091010  | 1   |
| 22      | Pilot Valve HG ( High Gain)                  | 4091008  | 1   |
| 22      | Pilot Valve (SHGHF) Super High Gain High Flw | 4091011  | 1   |
| 23,24   | Top Cover Plate with screw                   | 4090080  | 1   |
| 30 -33  | Filter Cover Plate Assembly                  | 4090032  | 1   |
| 37      | Drive Shaft                                  | 4090029  | 1   |
| 38      | Spindle (D1 is standard)                     | Varies   | 1   |
| 41      | "Stainless Steel 1/4"" I/P Plug"             | 400261   | 1   |
| 42      | Bug screen/Silencer                          | 400149   | 1   |
| 43      | "1/8"" plastic gauge plug"                   | 4090618  | 4   |
| 45      | Blind Plug                                   | 4093017  | 1   |
| 50      | Zero Plug                                    | 4090037  | 1   |
| 52      | Dome Indicator Kit (yellow/black)            | 4093008  | 1   |
| 52      | Dome Indicator Kit ( red/green)              | 4093010  | 1   |
| 53      | I/P converter                                | 4093033  | 1   |